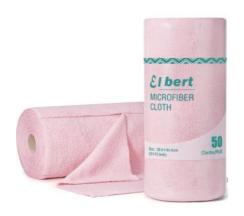

Microfiber Towel Roll 180-250gsm, OEM | ODM

Microfiber Towel Roll 180-250gsm, OEM | ODM

Microfiber Towel Roll 180-250gsm, OEM | ODM

Microfiber Towel Roll 180-250gsm, OEM | ODM

Microfiber Towel Roll 180-250gsm, OEM | ODM

Microfiber Towel Roll 180-250gsm, OEM | ODM

Microfiber Towel Roll 180-250gsm, OEM | ODM

Microfiber Towel Roll 180-250gsm, OEM | ODM