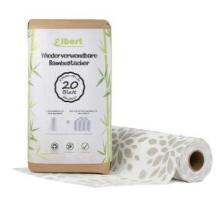

Chamois Cloth 110-350gsm, polyester | viscose

All Purpose Wipes 110-350gsm, polyester | viscose Waist seal packaging, OEM | ODM

Bamboo Cleaning Cloth Roll 110-130gsm, white cardboard packaging 20-50pcs per roll

Bamboo Cleaning Towel Twin Rolls
110-130gsm, kraft paper dual packaging

Yellow Cloth Towels 110-350gsm, polyester | viscose Waist seal + PDQ packaging