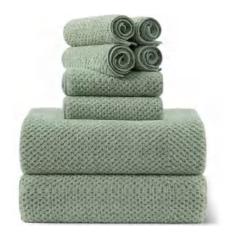

Waffle Towel, 200-400gsm, OEM | ODM

Lock Edge | Hot-cutting Edge Microfiber Towel 180-350gsm, OEM | ODM

Lock Edge | Hot-cutting Edge Microfiber Towel 180-350gsm, OEM | ODM

**Quilted Towels** 

Stitch Bonded Cloth

**Bath Towel** 

Pet Mat

Pet Cleaning Towel

Pet Cleaning Towel

Microfiber terry stripe fabric is a type of fabric that is made from microfiber yarns.

It is a soft, lightweight, and highly absorbent fabric that is commonly used in the production of towels, wipes, and other similar products. Common size: 20\*20cm, 25\*25cm, 30\*30cm, 32\*32cm, 35\*35cm, 38\*38cm, 40\*40cm, 40\*60cm, 40\*70cm, 50\*70cm, 50\*80cm, etc.