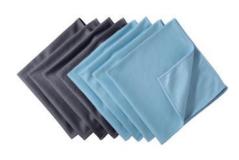

#### MICROFIBER GLASS CLEANING TOWEL

- Use dry to attract dust and dirt particles, and wet to wipe away dirt and debris from all washable surfaces using only water.
- Fold the cloth so you have eight clean sides to work with. Wipe with even strokes.
- When using on easily scratched surfaces such as brushed stainless steel, first test microfiber towel on an inconspicuous spot.

Glass Cleaning Towel 180-350gsm, OEM | ODM

Glass Cleaning Towel 180-350gsm, OEM | ODM

Glass Cleaning Towel 180-350gsm, OEM | ODM

Glass Cleaning Towel 180-350gsm, OEM | ODM

Glass Cleaning Towel 180-350gsm, OEM | ODM

Glass Cleaning Towel 180-350gsm, OEM | ODM

Glass Cleaning Towel 180-350gsm, OEM | ODM

Glass Cleaning Towel 180-350gsm, OEM | ODM