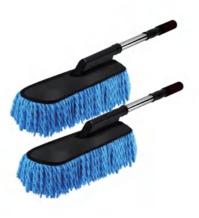

#### CHENILLE CAR WASH CLOTH

Chenille is the name for both the type of yarn and the fabric that makes the soft material. The threads are purposefully piled in creating the yarn, which resembles the fuzzy exterior of the caterpillar. Chenille is a woven fabric that can be made from a variety of different fibers. Chenille yarn and fabric are fixtures in fashion and home decor, and the soft, fluffy textile has a unique history and manufacturing process.

Chenille for Car Washing Up to 2400gsm, OEM | ODM

Chenille for Car Washing Up to 2400gsm, OEM | ODM

Chenille for Car Washing Up to 2400gsm, OEM | ODM

Chenille for Car Washing Up to 2400gsm, OEM | ODM

Chenille for Car Washing Up to 2400gsm, OEM | ODM

Chenille for Car Washing Up to 2400gsm, OEM | ODM

Chenille for Car Washing Up to 2400gsm, OEM | ODM

Chenille for Car Washing Up to 2400gsm, OEM | ODM