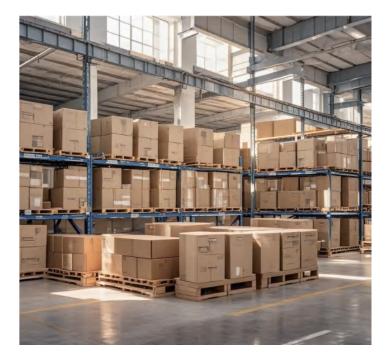

## MODERN WAREHOUSE FACILITIES

#### **WAREHOUSE**

With over 30500 m² space, equipped with advanced storage equipment and monitoring and fire prevention systems, the warehouse is spacious, clean and well ventilated. Adopting advanced inventory management system, real-time monitoring and management of goods, strictly implementing the first in, first out system, it provides accurate and efficient logistic inventory reports. We also provide a range of value-added services, such as cargo packaging, labeling, sorting, assembly, etc. to meet personalized efficient logistics and modern warehouse needs. There are also specialized facilities and management plans for goods with special storage conditions.