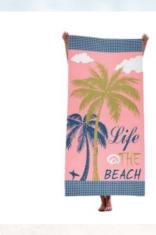

### BEACH TOWEL

Beach towel creates a stronger, softer, and more absorbent material.

Our advanced fabric technology makes for a compact, lightweight towel that can fit easily in your tote, backpack or travel bag. Just roll it up and go!

Beach Towel 200-350gsm, OEM | ODM

Beach Towel 200-350gsm, OEM | ODM

Beach Towel 200-350gsm, OEM | ODM

Beach Towel 200-350gsm, OEM | ODM

Beach Towel 200-350gsm, OEM | ODM

Beach Towel 200-350gsm, OEM | ODM

Beach Towel 200-350gsm, OEM | ODM