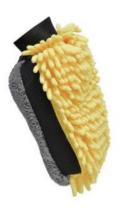

#### CHENILLE CAR WASH CLOTH

Chenille is the name for both the type of yarn and the fabric that makes the soft material. The threads are purposefully piled in creating the yarn, which resembles the fuzzy exterior of the caterpillar. Chenille is a woven fabric that can be made from a variety of different fibers. Chenille yarn and fabric are fixtures in fashion and home decor, and the soft, fluffy textile has a unique history and manufacturing process.

Chenille for Car Washing Up to 2400gsm, OEM | ODM

Chenille for Car Washing Up to 2400gsm, OEM | ODM

Chenille for Car Washing Up to 2400gsm, OEM | ODM

Chenille for Car Washing Up to 2400gsm, OEM | ODM

Chenille for Car Washing Up to 2400gsm, OEM | ODM