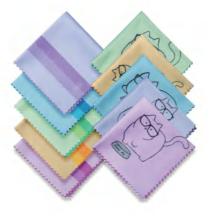

#### MICROFIBER TOWEL

The fabric (commonly polyester and polyamide/ nylon) is the width of the yarn that passes horizontally through the fabric from one side to the other. The fabric is started by manipulating the knitting needles to form horizontal loops over each other. This one continuous thread makes the fabric produce an incredibly stretchy fabric. It can usually be made by hand or using a knitting machine. Weft knitting is the most common form of knitting because it is simpler than warp knitting (another form of knitting).

Lock Edge | Hot-cutting Edge Microfiber Towel 180-350gsm, OEM | ODM

Lock Edge | Hot-cutting Edge Microfiber Towel 180-350gsm, OEM | ODM

80%polyester + 20% polyamide or 100%polyester 180-350gsm, OEM | ODM

Waffle Towel, 200-400gsm, OEM | ODM

Lock Edge | Hot-cutting Edge Microfiber Towel 180-350gsm, OEM | ODM

Lock Edge | Hot-cutting Edge Microfiber Towel 180-350gsm, OEM | ODM

**Quilted Towels** 

Stitch Bonded Cloth