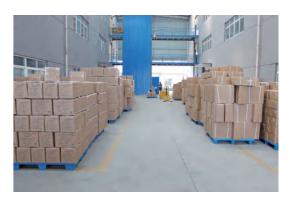

## MODERN WAREHOUSE FACILITIES

#### **WAREHOUSE**

With over 30500 m² space, equipped with advanced storage equipment and monitoring and fire prevention systems, the warehouse is spacious, clean and well ventilated. Adopting advanced inventory management system, real-time monitoring and management of goods, strictly implementing the first in, first out system, it provides accurate and efficient logistic inventory reports. We also provide a range of value-added services, such as cargo packaging, labeling, sorting, assembly, etc. to meet personalized efficient logistics and modern warehouse needs. There are also specialized facilities and management plans for goods with special storage conditions.