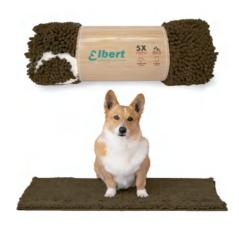

**Bath Towel** 

Pet Mat

Pet Cleaning Towel

Pet Cleaning Towel

Microfiber terry stripe fabric is a type of fabric that is made from microfiber yarns.

It is a soft, lightweight, and highly absorbent fabric that is commonly used in the production of towels, wipes, and other similar products. Common size: 20\*20cm, 25\*25cm, 30\*30cm, 32\*32cm, 35\*35cm, 38\*38cm, 40\*40cm, 40\*60cm, 40\*70cm, 50\*70cm, 50\*80cm, etc.