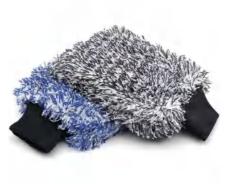

#### CHENILLE CAR WASH CLOTH

Chenille is the name for both the type of yarn and the fabric that makes the soft material. The threads are purposefully piled in creating the yarn, which resembles the fuzzy exterior of the caterpillar. Chenille is a woven fabric that can be made from a variety of different fibers. Chenille yarn and fabric are fixtures in fashion and home decor, and the soft, fluffy textile has a unique history and manufacturing process.

Chenille for Car Washing Up to 2400gsm, OEM | ODM

Chenille for Car Washing Up to 2400gsm, OEM | ODM

Chenille for Car Washing Up to 2400gsm, OEM | ODM