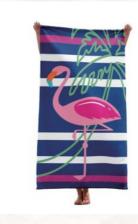

### BEACH TOWEL

Beach towel creates a stronger, softer, and more absorbent material.

Our advanced fabric technology makes for a compact, lightweight towel that can fit easily in your tote, backpack or travel bag. Just roll it up and go!

Beach Towel 200-350gsm, OEM | ODM

Beach Towel 200-350gsm, OEM | ODM

Beach Towel 200-350gsm, OEM | ODM

Beach Towel 200-350gsm, OEM | ODM

Beach Towel 200-350gsm, OEM | ODM

Beach Towel 200-350gsm, OEM | ODM

Beach Towel 200-350gsm, OEM | ODM