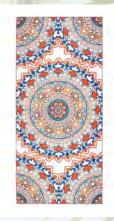

### BEACH TOWEL

Beach towel creates a stronger, softer, and more absorbent material.

Our advanced fabric technology makes for a compact, lightweight towel that can fit easily in your tote, backpack or travel bag. Just roll it up and go!

Beach Towel 200-350gsm, OEM | ODM

Beach Towel 200-350gsm, OEM | ODM

Beach Towel 200-350gsm, OEM | ODM

Beach Towel 200-350gsm, OEM | ODM

Beach Towel 200-350gsm, OEM | ODM

Beach Towel 200-350gsm, OEM | ODM

Beach Towel 200-350gsm, OEM | ODM