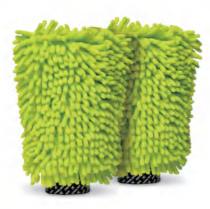

#### CHENILLE CAR WASH CLOTH

Chenille is the name for both the type of yarn and the fabric that makes the soft material. The threads are purposefully piled in creating the yarn, which resembles the fuzzy exterior of the caterpillar. Chenille is a woven fabric that can be made from a variety of different fibers. Chenille yarn and fabric are fixtures in fashion and home decor, and the soft, fluffy textile has a unique history and manufacturing process.

Chenille for Car Washing Up to 2400gsm, OEM | ODM

Chenille for Car Washing Up to 2400gsm, OEM | ODM

Chenille for Car Washing Up to 2400gsm, OEM | ODM

Chenille for Car Washing Up to 2400gsm, OEM | ODM

Chenille for Car Washing Up to 2400gsm, OEM | ODM