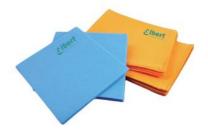

#### MICROFIBER TOWEL

The fabric (commonly polyester and polyamide/ nylon) is the width of the yarn that passes horizontally through the fabric from one side to the other. The fabric is started by manipulating the knitting needles to form horizontal loops over each other. This one continuous thread makes the fabric produce an incredibly stretchy fabric. It can usually be made by hand or using a knitting machine. Weft knitting is the most common form of knitting because it is simpler than warp knitting (another form of knitting).

Lock Edge | Hot-cutting Edge Microfiber Towel 180-350gsm, OEM | ODM

Lock Edge | Hot-cutting Edge Microfiber Towel 180-350gsm, OEM | ODM

80%polyester + 20% polyamide or 100%polyester 180-350gsm, OEM | ODM

Waffle Towel, 200-400gsm, OEM | ODM

Lock Edge | Hot-cutting Edge Microfiber Towel 180-350gsm, OEM | ODM

Lock Edge | Hot-cutting Edge Microfiber Towel 180-350gsm, OEM | ODM

**Quilted Towels** 

Stitch Bonded Cloth