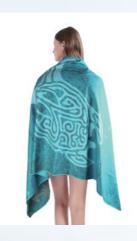

### BEACH TOWEL

Beach towel creates a stronger, softer, and more absorbent material.

Our advanced fabric technology makes for a compact, lightweight towel that can fit easily in your tote, backpack or travel bag. Just roll it up and go!

Beach Towel 200-350gsm, OEM | ODM

Beach Towel 200-350gsm, OEM | ODM

Beach Towel 200-350gsm, OEM | ODM

Beach Towel 200-350gsm, OEM | ODM

Beach Towel 200-350gsm, OEM | ODM

Beach Towel 200-350gsm, OEM | ODM

Beach Towel 200-350gsm, OEM | ODM