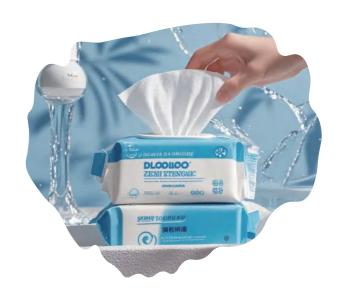

#### **WET WIPES**

The basic cloth is made from spunlace nonwoven technology, soft, durable and lightweight. Nowadays, wet wipes are widely used as household cleaning, industrial cleaning, floor cleaning, white shoes cleaning, automotive interior cleaning, etc.

Baby Wet Wipes

Barbecue Wipes

Floor Wet Wipes

Wet Toilet Paper

Kitchen Wipes Shoes Wet Wipes Electronic Screen Wet Wipes Alcohol Wipes