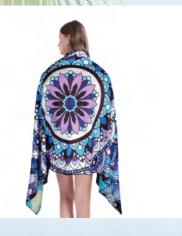

### BEACH TOWEL

Beach towel creates a stronger, softer, and more absorbent material.

Our advanced fabric technology makes for a compact, lightweight towel that can fit easily in your tote, backpack or travel bag. Just roll it up and go!

Beach Towel 200-350gsm, OEM | ODM

Beach Towel 200-350gsm, OEM | ODM

Beach Towel 200-350gsm, OEM | ODM

Beach Towel 200-350gsm, OEM | ODM

Beach Towel 200-350gsm, OEM | ODM

Beach Towel 200-350gsm, OEM | ODM

Beach Towel 200-350gsm, OEM | ODM

Beach Towel 200-350gsm, OEM | ODM