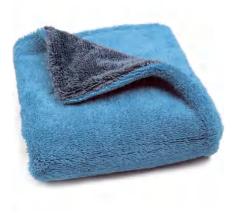

#### MICROFIBER TOWEL

The fabric (commonly polyester and polyamide/ nylon) is the width of the yarn that passes horizontally through the fabric from one side to the other. The fabric is started by manipulating the knitting needles to form horizontal loops over each other. This one continuous thread makes the fabric produce an incredibly stretchy fabric. It can usually be made by hand or using a knitting machine. Weft knitting is the most common form of knitting because it is simpler than warp knitting (another form of knitting).

Lock Edge | Hot-cutting Edge Microfiber Towel 180-350gsm, OEM | ODM

Lock Edge | Hot-cutting Edge Microfiber Towel 180-350gsm, OEM | ODM

80%polyester + 20% polyamide or 100%polyester 180-350gsm, OEM | ODM