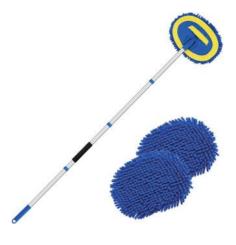

#### CHENILLE CAR WASH CLOTH

Chenille is the name for both the type of yarn and the fabric that makes the soft material. The threads are purposefully piled in creating the yarn, which resembles the fuzzy exterior of the caterpillar. Chenille is a woven fabric that can be made from a variety of different fibers. Chenille yarn and fabric are fixtures in fashion and home decor, and the soft, fluffy textile has a unique history and manufacturing process.

Chenille for Car Washing Up to 2400gsm, OEM | ODM

Chenille for Car Washing Up to 2400gsm, OEM | ODM

Chenille for Car Washing Up to 2400gsm, OEM | ODM

Chenille for Car Washing Up to 2400gsm, OEM | ODM

Chenille for Car Washing Up to 2400gsm, OEM | ODM

Chenille for Car Washing Up to 2400gsm, OEM | ODM

Chenille for Car Washing Up to 2400gsm, OEM | ODM

Chenille for Car Washing Up to 2400gsm, OEM | ODM