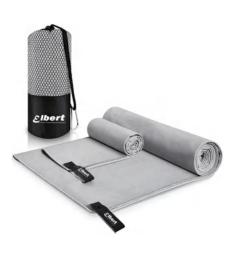

#### MICROFIBER TOWEL

The fabric (commonly polyester and polyamide/ nylon) is the width of the yarn that passes horizontally through the fabric from one side to the other. The fabric is started by manipulating the knitting needles to form horizontal loops over each other. This one continuous thread makes the fabric produce an incredibly stretchy fabric. It can usually be made by hand or using a knitting machine. Weft knitting is the most common form of knitting because it is simpler than warp knitting (another form of knitting).

Lock Edge | Hot-cutting Edge Microfiber Towel 180-350gsm, OEM | ODM

Lock Edge | Hot-cutting Edge Microfiber Towel 180-350gsm, OEM | ODM

80%polyester + 20% polyamide or 100%polyester 180-350gsm, OEM | ODM