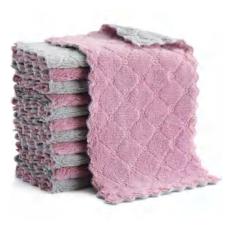

Waffle Towel, 200-400gsm, OEM | ODM

Lock Edge | Hot-cutting Edge Microfiber Towel 180-350gsm, OEM | ODM

Lock Edge | Hot-cutting Edge Microfiber Towel 180-350gsm, OEM | ODM

**Quilted Towels** 

Stitch Bonded Cloth