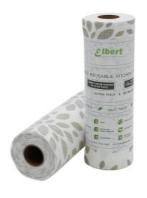

Chamois Cloth 110-350gsm, polyester | viscose

All Purpose Wipes 110-350gsm, polyester | viscose Waist seal packaging, OEM | ODM

Bamboo Cleaning Cloth Roll 110-130gsm, white cardboard packaging 20-50pcs per roll

Bamboo Cleaning Towel Twin Rolls
110-130gsm, kraft paper dual packaging

Yellow Cloth Towels 110-350gsm, polyester | viscose Waist seal + PDQ packaging