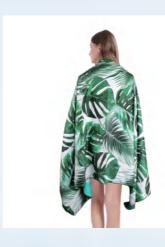

### BEACH TOWEL

Beach towel creates a stronger, softer, and more absorbent material.

Our advanced fabric technology makes for a compact, lightweight towel that can fit easily in your tote, backpack or travel bag. Just roll it up and go!

Beach Towel 200-350gsm, OEM | ODM

Beach Towel 200-350gsm, OEM | ODM

Beach Towel 200-350gsm, OEM | ODM

Beach Towel 200-350gsm, OEM | ODM

Beach Towel 200-350gsm, OEM | ODM

Beach Towel 200-350gsm, OEM | ODM

Beach Towel 200-350gsm, OEM | ODM