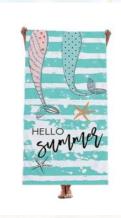

### BEACH TOWEL

Beach towel creates a stronger, softer, and more absorbent material.

Our advanced fabric technology makes for a compact, lightweight towel that can fit easily in your tote, backpack or travel bag. Just roll it up and go!

Beach Towel 200-350gsm, OEM | ODM